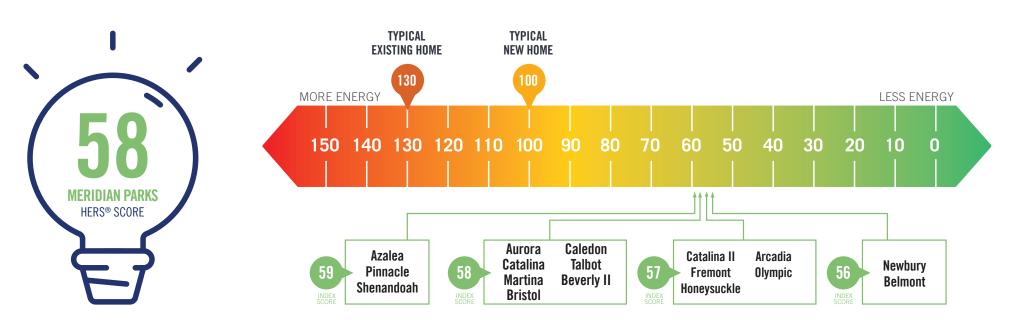

## **MERIDIAN PARKS**

## **HERS® INDEX:**

The Home Energy Rating System (HERS<sup>®</sup>) is the industry standard scoring system that measures a home's energy efficiency on a scale from zero to 150.

## TO LEARN MORE GO TO

www.resnet.us and www.hersindex.com

\*RESNET, or Residential Energy Services Network, a third party not affiliated with Mattamy Homes, has developed the HERS® Index to indicate the comparative efficiencies of homes. The Index is provided for informational purposes only and Mattamy makes no guarantee of energy-efficiency or cost savings. A typical existing home is based on the U.S. Department of Energy definition with a HERS® Index of 130. A typical new home is based on the ERSNET Reference Home definition with a HERS® Index of 100 (based on the 2006 International Energy Conservation Code). Mattamy Homes yes certified independent HERS® energy raters to provide energy efficiency ratings for homes as designed pursuant to the applicable floor plan. Energy efficient features will vary depending upon the floor plan, design amenities/upgrades and the location of the home. Mattamy Homes on tactor in all options and/or upgrades available to be installed in the home. Actual energy costs and/or energy uses are dependent on several factors, including utility rates, nergy conservation practices, home or einetation, and surrounding climate and weather conditions. Speak with a Mattamy Homes New Home Counselor for details. RESNET and HERS® are the trademarks and property of RESNET. MATORL820