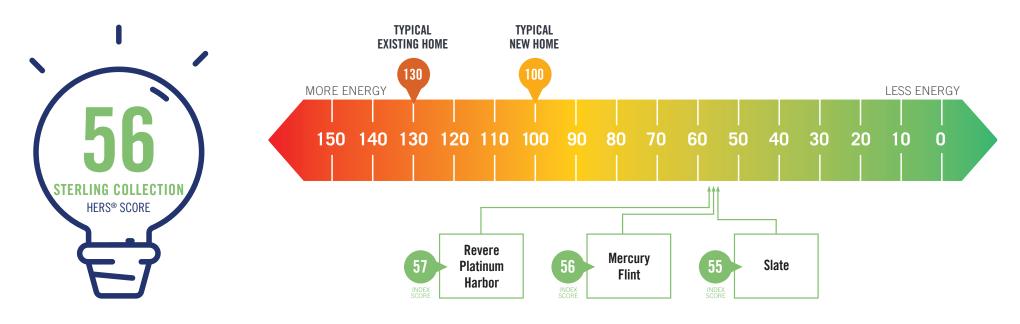

## PINNACLE AT SAN TAN HEIGHTS - STERLING COLLECTION

### **HERS® INDEX:**

The Home Energy Rating System (HERS®) is the industry standard scoring system that measures a home's energy efficiency on a scale from zero to 150.