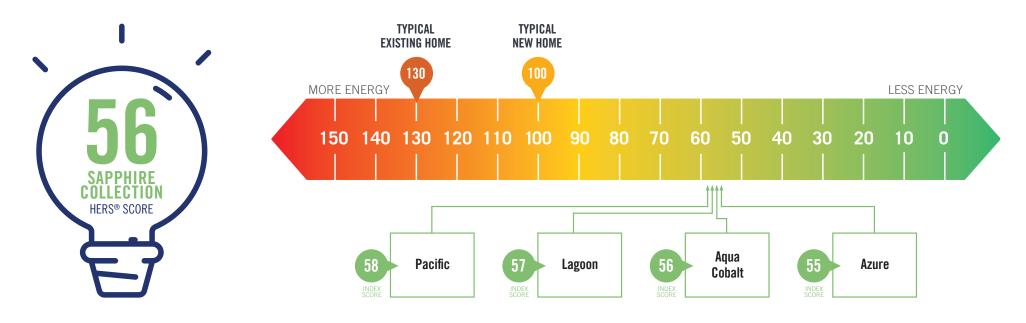

## PINNACLE AT SAN TAN HEIGHTS - SAPPHIRE COLLECTION

### **HERS® INDEX:**

The Home Energy Rating System (HERS®) is the industry standard scoring system that measures a home's energy efficiency on a scale from zero to 150.