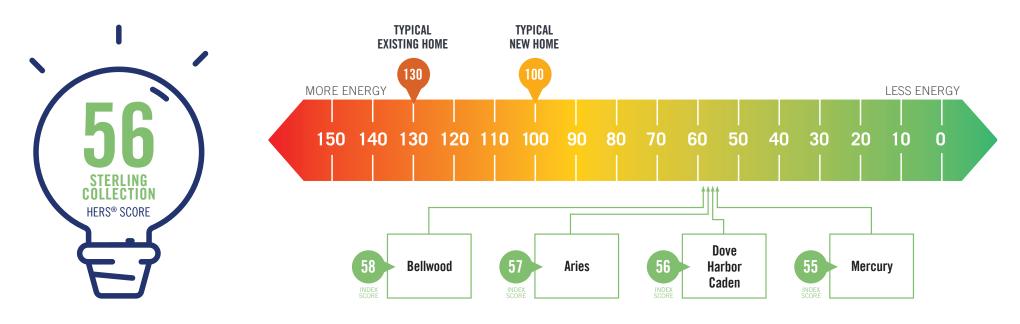

## **SERENO - STERLING COLLECTION**

### **HERS® INDEX:**

The Home Energy Rating System (HERS®) is the industry standard scoring system that measures a home's energy efficiency on a scale from zero to 150.