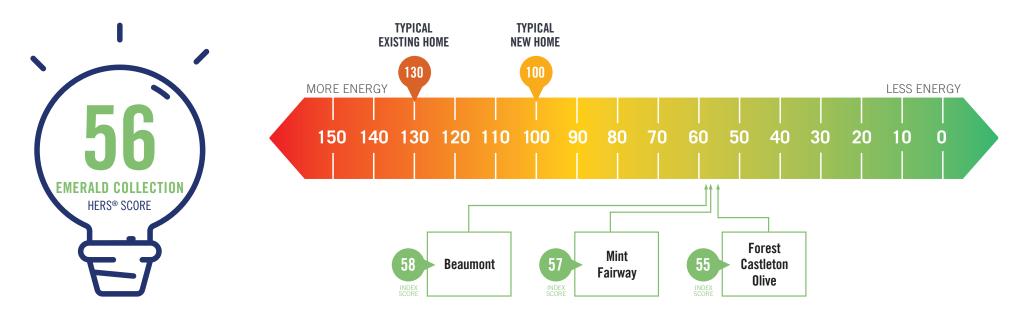

## **SERENO - EMERALD COLLECTION**

### **HERS® INDEX:**

The Home Energy Rating System (HERS®) is the industry standard scoring system that measures a home's energy efficiency on a scale from zero to 150.